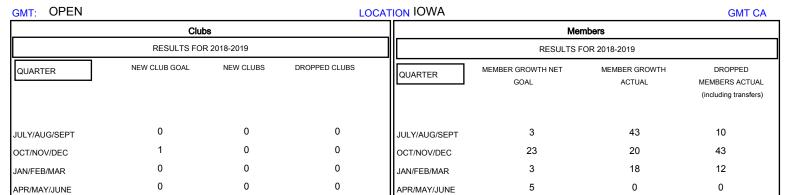

## MONTHLY MEMBERSHIP PROGRESS REPORT

## District 9 EC

Results as of: 02/28/2019







| DROPPED CLUBS: 0  DROPPED MEMBERS |         | 23 CLUBS OF 45 ADDED 1 OR MORE<br>NEW MEMBERS | GENDER DISTRIBUTION  MALE 974 (70.32%)  FEMALE 411 (29.68%)  Women Percentage Fiscal Year Goal: 35% |     |
|-----------------------------------|---------|-----------------------------------------------|-----------------------------------------------------------------------------------------------------|-----|
| DECEASED                          | 16      | CLICK HERE FOR CUMULATIVE  MEMBERSHIP DATA    | TOTAL FAMILY UNIT MEMBERS                                                                           | 350 |
| CLUB CANCELLED OTHER              | 0<br>49 |                                               | FAMILY MEMBERS PAYING HALF