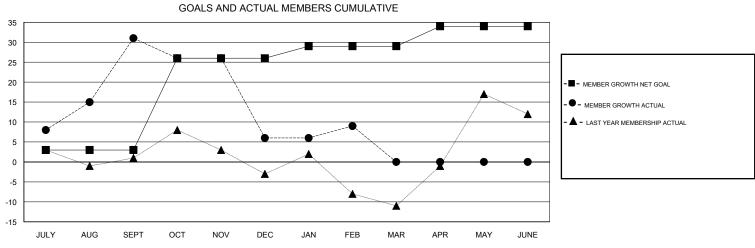

## MONTHLY MEMBERSHIP PROGRESS REPORT

## District 9 EC

Results as of: 02/28/2019







| DROPPED CLUBS: 0  DROPPED MEMBERS |         | 23 CLUBS OF 45 ADDED 1 OR MORE<br>NEW MEMBERS | GENDER DISTRIBUTION  MALE 974 (70.32%)  FEMALE 411 (29.68%)  Women Percentage Fiscal Year Goal: 35% |     |
|-----------------------------------|---------|-----------------------------------------------|-----------------------------------------------------------------------------------------------------|-----|
| DECEASED                          | 16      | CLICK HERE FOR CUMULATIVE  MEMBERSHIP DATA    | TOTAL FAMILY UNIT MEMBERS                                                                           | 350 |
| CLUB CANCELLED OTHER              | 0<br>49 |                                               | FAMILY MEMBERS PAYING HALF